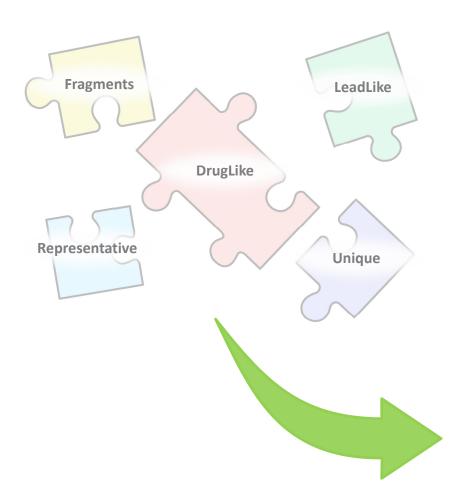

**Pre-Plated Compounds** 

Discover our sets of Pre-Plated compounds!

The large Hit Discovery set is assembled of 5 focused subsets: Representative, Unique, DrugLike, LeadLike, and Fragments.

chem-space.com — delivering discovery

Representative set is a small diverse selection of the Chemspace Screening.

**Unique** set consists of compounds that lack close analogs in purchasable chemical space, are built on non-overused frameworks and have favorable physicochemical profiles.

FragmentLike, LeadLike and DrugLike sets are selected from Chemspace compounds that comply with Rule of 3, Rule of 4 and Rule of 5, respectively.