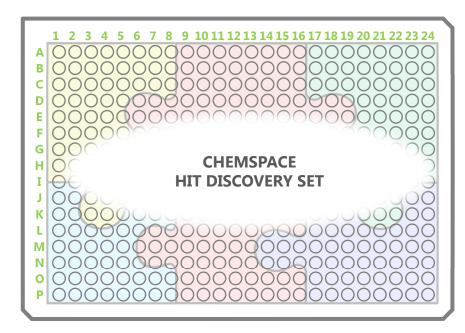

**Pre-Plated Compounds** 

Discover our sets of Pre-Plated compounds!

The large Hit Discovery set is assembled of 5 focused subsets: Representative, Unique, DrugLike, LeadLike, and Fragments.

chem-space.com — delivering discovery

#### **Library size**:

**72 000** Full Hit Discovery set

**57 280** Drug-Like set

960 Fragments set

4 480 Lead-Like set

**4 800** Representative set

4 480 Unique set

You can order full set or selected subset based on your criteria; all compounds are supplied as powders, solutions, or dry films. Please contact us at <a href="mailto:sales@chem-space.com">sales@chem-space.com</a> for more information.